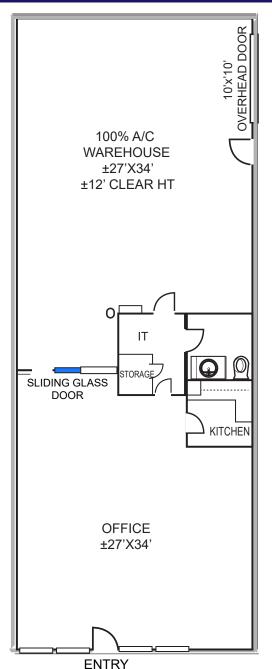

## **FEATURES**

- Large open office/flex space
- 100% HVAC warehouse
- 10'x10' rollup door

- · Kitchen area
- Storage closet
- Private restroom

**480.443.3992 www.shellcommercial.com** 16410 N 91st St | Suite 112 | Scottsdale, AZ 85260

## 7898 E ACOMA DRIVE | SUITE 105 | SCOTTSDALE, ARIZONA 85260

**NOT TO SCALE**