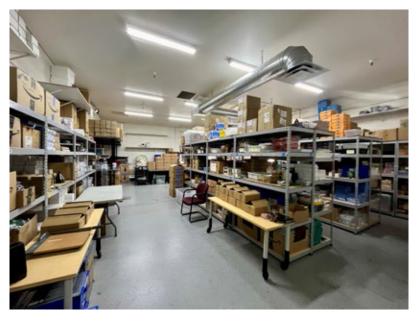

## **FEATURES**

- Large open office/flex space
- 100% HVAC warehouse
- 10'x10' rollup door

- · Kitchen area
- Storage closet
- Private restroom

**480.443.3992 www.shellcommercial.com** 16410 N 91st St | Suite 112 | Scottsdale, AZ 85260